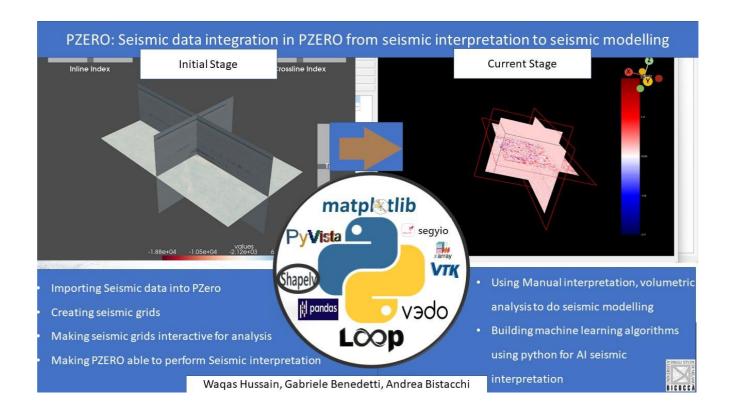

## **Enhancing Geological Modeling through Seismic Data Integration in PZero Software**

Hussain W. \*1, Benedetti G. 1& Bistacchi A. 3

Our research enhances geological modeling in PZero software, focusing on seismic data integration for accurate subsurface structure models. Achievements include SEGY file importation and the development of stochastic simulation algorithms for clastic sedimentary environments. This work supports advanced reservoir modeling and subsurface energy storage predictions, essential for a low-carbon energy future.